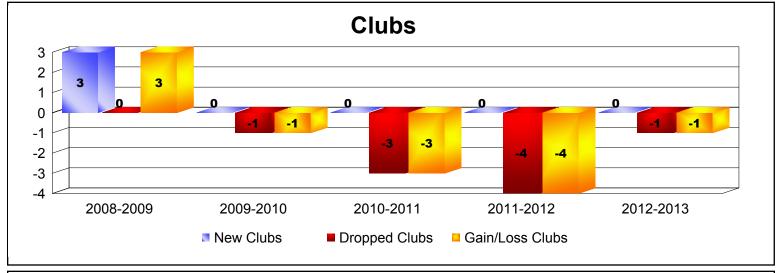

| Year      | New<br>Clubs | Dropped<br>Clubs | Gain/<br>Loss<br>Clubs | New<br>Members | Charter<br>Members | Reinstate<br>Members | Transfer<br>Members | Total<br>Member<br>Added | Total<br>Members<br>Dropped | Gain/<br>Loss<br>Members |
|-----------|--------------|------------------|------------------------|----------------|--------------------|----------------------|---------------------|--------------------------|-----------------------------|--------------------------|
| 2008-2009 | 3            | 0                | 3                      | 89             | 63                 | 2                    | 0                   | 154                      | -90                         | 64                       |
| 2009-2010 | 0            | -1               | -1                     | 46             | 0                  | 45                   | 0                   | 91                       | -121                        | -30                      |
| 2010-2011 | 0            | -3               | -3                     | 157            | 0                  | 43                   | 3                   | 203                      | -223                        | -20                      |
| 2011-2012 | 0            | -4               | -4                     | 83             | 0                  | 17                   | 2                   | 102                      | -171                        | -69                      |
| 2012-2013 | 0            | -1               | -1                     | 67             | 0                  | 29                   | 1                   | 97                       | -136                        | -39                      |
| Average   | 1            | -2               | -1                     | 88             | 13                 | 27                   | 1                   | 129                      | -148                        | -19                      |