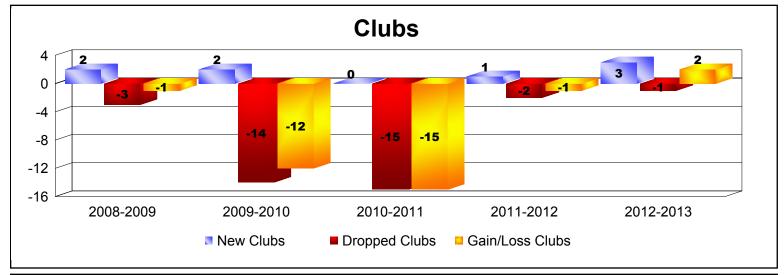

MBR0065 Page 1 of 2 9/12/2013 11:20:55AM

| Year      | New<br>Clubs | Dropped<br>Clubs | Gain/<br>Loss<br>Clubs | New<br>Members | Charter<br>Members | Reinstate<br>Members | Transfer<br>Members | Total<br>Member<br>Added | Total<br>Members<br>Dropped | Gain/<br>Loss<br>Members |
|-----------|--------------|------------------|------------------------|----------------|--------------------|----------------------|---------------------|--------------------------|-----------------------------|--------------------------|
| 2008-2009 | 2            | -3               | -1                     | 92             | 47                 | 40                   | 2                   | 181                      | -208                        | -27                      |
| 2009-2010 | 2            | -14              | -12                    | 63             | 40                 | 5                    | 1                   | 109                      | -399                        | -290                     |
| 2010-2011 | 0            | -15              | -15                    | 111            | 0                  | 18                   | 0                   | 129                      | -350                        | -221                     |
| 2011-2012 | 1            | -2               | -1                     | 63             | 21                 | 101                  | 1                   | 186                      | -174                        | 12                       |
| 2012-2013 | 3            | -1               | 2                      | 101            | 71                 | 12                   | 0                   | 184                      | -94                         | 90                       |
| Average   | 2            | -7               | -5                     | 86             | 36                 | 35                   | 1                   | 158                      | -245                        | -87                      |