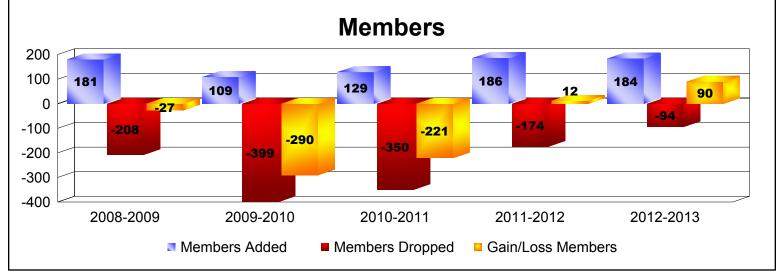

MBR0065 Page 1 of 2 9/12/2013 11:20:55AM

| Year      | New<br>Clubs | Dropped<br>Clubs | Gain/<br>Loss<br>Clubs | New<br>Members | Charter<br>Members | Reinstate<br>Members | Transfer<br>Members | Total<br>Member<br>Added | Total<br>Members<br>Dropped | Gain/<br>Loss<br>Members |
|-----------|--------------|------------------|------------------------|----------------|--------------------|----------------------|---------------------|--------------------------|-----------------------------|--------------------------|
| 2008-2009 | 2            | -3               | -1                     | 92             | 47                 | 40                   | 2                   | 181                      | -208                        | -27                      |
| 2009-2010 | 2            | -14              | -12                    | 63             | 40                 | 5                    | 1                   | 109                      | -399                        | -290                     |
| 2010-2011 | 0            | -15              | -15                    | 111            | 0                  | 18                   | 0                   | 129                      | -350                        | -221                     |
| 2011-2012 | 1            | -2               | -1                     | 63             | 21                 | 101                  | 1                   | 186                      | -174                        | 12                       |
| 2012-2013 | 3            | -1               | 2                      | 101            | 71                 | 12                   | 0                   | 184                      | -94                         | 90                       |
| Average   | 2            | -7               | -5                     | 86             | 36                 | 35                   | 1                   | 158                      | -245                        | -87                      |