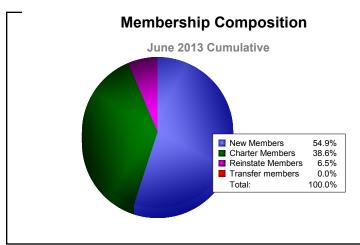

| -350                        | -221                     |
| 2011-2012 | 1            | -2               | -1                     | 63             | 21                 | 101                  | 1                   | 186                      | -174                        | 12                       |
| 2012-2013 | 3            | -1               | 2                      | 101            | 71                 | 12                   | 0                   | 184                      | -94                         | 90                       |
| Average   | 2            | -7               | -5                     | 86             | 36                 | 35                   | 1                   | 158                      | -245                        | -87                      |