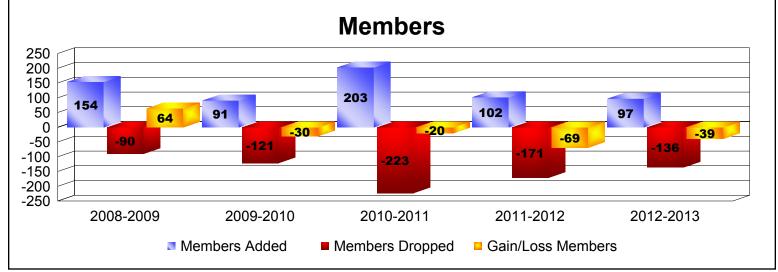

| Year      | New<br>Clubs | Dropped<br>Clubs | Gain/<br>Loss<br>Clubs | New<br>Members | Charter<br>Members | Reinstate<br>Members | Transfer<br>Members | Total<br>Member<br>Added | Total<br>Members<br>Dropped | Gain/<br>Loss<br>Members |
|-----------|--------------|------------------|------------------------|----------------|--------------------|----------------------|---------------------|--------------------------|-----------------------------|--------------------------|
| 2008-2009 | 3            | 0                | 3                      | 89             | 63                 | 2                    | 0                   | 154                      | -90                         | 64                       |
| 2009-2010 | 0            | -1               | -1                     | 46             | 0                  | 45                   | 0                   | 91                       | -121                        | -30                      |
| 2010-2011 | 0            | -3               | -3                     | 157            | 0                  | 43                   | 3                   | 203                      | -223                        | -20                      |
| 2011-2012 | 0            | -4               | -4                     | 83             | 0                  | 17                   | 2                   | 102                      | -171                        | -69                      |
| 2012-2013 | 0            | -1               | -1                     | 67             | 0                  | 29                   | 1                   | 97                       | -136                        | -39                      |
| Average   | 1            | -2               | -1                     | 88             | 13                 | 27                   | 1                   | 129                      | -148                        | -19                      |